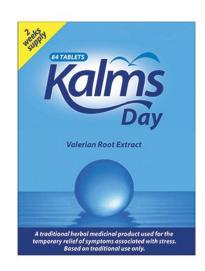

## **Kalms Day**

#### **Uses**

A traditional herbal medicinal product used for the temporary relief of symptoms associated with stress, based on traditional use only.

### **Format and Ingredients**

Sugar coated tablet containing: Valerian Root Extract (Valeriana officinalis L.) 25.99mg,

Category: Sleep and Travel

Manufacturer:

G R LANE HEALTH PRODUCTS

LTD

Pack size: 84, 200