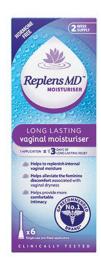

# Replens Long Lasting Vaginal Moisturiser Prefilled Applicator

### **Uses**

Long lasting vaginal moisturiser. Helps replenish internal vaginal moisture, alleviate vaginal dryness symptoms such as discomfort, itch, irritation and provide more comfortable intimacy. One application provides up to 3 days' relief.