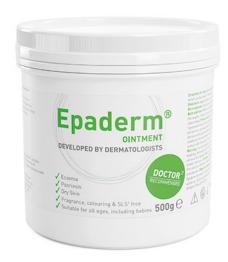

# **Epaderm Ointment**

#### **Uses**

For the treatment of eczema, psoriasis and all other dry skin conditions, and for use with dry or wet wrapping techniques. Can be used as a skin cleanser. Suitable for all ages and free from fragrance, colouring, SLS, parabens and steroids.

## **Format and Ingredients**

Ointment containing:

Cetomacrogol Emulsifying Wax, Yellow Soft Paraffin, Liquid Paraffin,

Category:

Skin Care and Antiseptics

Manufacturer:

MOLNLYCKE HEALTHCARE

LIMITED