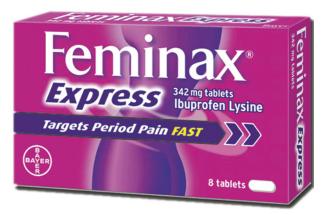

# **Feminax Express**

#### Uses

Relief from period pain. Also rheumatic pain, muscular pain, backache, neuralgia, headache, migraine, dental pain, fever and the symptoms of cold and flu.

### Dosage

12 years and over: 1-2 tablets every 4 hours. Maximum of 6 tablets in 24 hours. Under 12 years: not recommended.

## **Format and Ingredients**

Tablet containing: Ibuprofen Lysine 342mg, equivalent to Ibuprofen 200mg,

Category: Analgesics

Manufacturer: BAYER PLC Pack size: 8, 16 RRP: £2.89, £4.36 Legal Status: (GSL), (GSL)